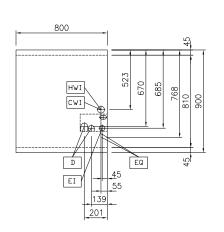

## Front 45 EI D

FΙ Electrical inlet (power) Equipotential screw EQ

Water inlet

## Electric

Supply voltage:

589135 (MCBBABHOAO) 400 V/3N ph/50/60 Hz

Total Watts: 3 kW

Water:

Side

Top

Inlet water line size: 3/4"

Incoming Cold/hot Water line

size: 3/4" Drain line size:

**Key Information:** 

Configuration: One-Side Operated;Top

Number of wells:

Usable well dimensions

(width): 630 mm

Usable well dimensions

170 mm (height):

Usable well dimensions

510 mm (depth):

Well capacity: 10 It MIN; 65 It MAX Thermostat Range: 30 °C MIN; 90 °C MAX

800 mm External dimensions, Width: 900 mm External dimensions, Depth: External dimensions, Height: 250 mm Net weight: 35 kg