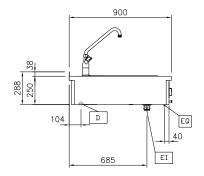

## Front 45 EI D

FΙ Electrical inlet (power) Equipotential screw EQ

Water inlet

## Electric

Supply voltage:

589135 (MCBBABHOAO) 400 V/3N ph/50/60 Hz

Total Watts: 3 kW

Water:

Side

Top

Inlet water line size: 3/4"

Incoming Cold/hot Water line

size: 3/4" Drain line size:

**Key Information:** 

Configuration: One-Side Operated;Top

Number of wells:

Usable well dimensions

(width): 630 mm

Usable well dimensions

170 mm (height):

Usable well dimensions

510 mm (depth):

Well capacity: 10 It MIN; 65 It MAX Thermostat Range: 30 °C MIN; 90 °C MAX

800 mm External dimensions, Width: 900 mm External dimensions, Depth: External dimensions, Height: 250 mm Net weight: 35 kg