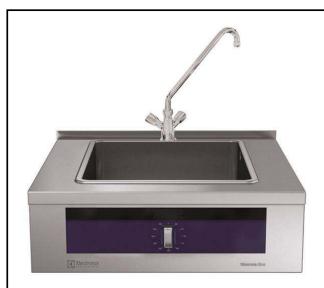

Modular Cooking Range Line thermaline 90 - Electric Bain Marie Top, 2/1GN, Rear Tap, 1 Side with Backsplash

**589135 (MCBBABHOAO)** 

Electric Bain-marie Top with rear tap, one-side operated with backsplash, 2/1 GN

### Item No.

Unit constructed according to DIN 18860\_2 with 20 mm drop nose top. Internal frame for heavy duty sturdiness in stainless steel. 2 mm top in 1.4301 (AISI 304). Flat surface construction, easily cleanable. THERMODUL connection system enables seamless worktop when units are connected and avoids soil penetrating. Water basin in 1.4435 (AISI 316L) stainless steel, seamlessly welded into the top of the appliance. Water temperature regulated by sensors. Safety systems and automatic low-water level shut-off protect against overheating. All-round basin raised edges to protect against soil infiltration. Metal knobs with embedded hygienic silicon "soft" grip enable easier handling and cleaning.

IPX5 water resistance certification.

Configuration: One-side operated top with backsplash and rear mixing tap. The base needs to be supplied by the factory. Please include appropriate base.

## **Main Features**

- Filling water level is plate-marked on the side of the well.
- Overheat protection: a temperature sensor switches off the supply in case of overheating.
- IPX5 water resistance certification.
- Easy to clean basin with rounded corners.
- THERMODUL connection system creates a seamless work top when units are connected to each other thus avoiding soil penetrating vital components and facilitating the removal of units in case of replacement or service.
- Metal knobs with embedded hygienic silicon "soft" grip for easier handling and cleaning. The special design of the controls prevent infiltration of liquids or soil into vital components.
- Raised edge all around the well to protect from infiltration of dirt from worktop.
- Water temperature controlled by electronic sensor and can be selected as either temperature or power levels.
- Safety systems protect against overtemperature and can be manually reset.
- Large visible digital display manufactured in tempered glass to resist heat and chemicals, showing temperatures or power settings. The display also shows on/off status of the appliance and on/off status of the heating elements.